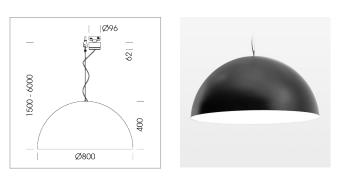

# Pendiro QT

Article number: 6421000520

### LUMINAIRE

Protection rating . class Luminaire colour IP 20 . I black

### **OPTIONEEL**

Decorative suspended luminaire with integrated LED lighting head, black, incl. translucent acrylic cylinder for homogeneous illumination of the inner surface, rated lamp lifetime of the LED L80/B10 > 50000 h, colour rendering index CRI 90, chromaticity tolerance 2 SDCM (initial), reflector 99,99% high-purity aluminium in MIRO-Silver®, rotation- symmetrical reflector with circular light distribution pattern, segmented and faceted, glas cover, shade made of painted aluminium, black / pure white, 28 ventilation openings (diameter 5mm) conzentric circular arrangement, power feed cable and canopy in black, steel cable hanging set, multiadapter, 6m cable, including driver