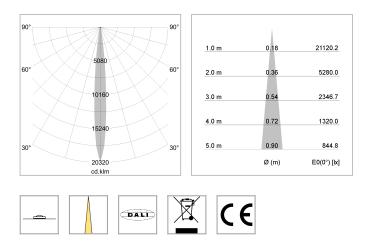

s, NCS-colours (powder coating or wet spraying) on inquiry, surface alloys on inquiry (only luminaire head and holding arm, honeycomb louver



Suspended luminaire with LED, rated life of the LED L80/B10 > 50000 h, colour rendering index CRI > 90, chromaticity tolerance 3 SDCM (initial), rotation-symmetrical reflector with circular light distribution pattern, reflector pure aluminium 99,99% in MIRO-Silver®,segmented and faceted, 3D lens silicon to reduce the proportion of scattered light, luminaire head die-cast aluminium, powder-coated, stratoblack

Multiadapter black, inclusive driver unit: 220-240 V~ / 50-60 Hz, max. 95 luminaires per circuit (B16A fuse)

Note: All data are typical values. System features may change with product improvements due to technical advances. Errors excepted.