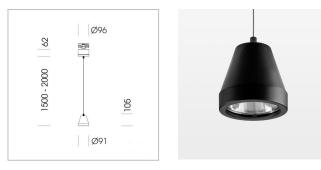

#### LUMINAIRE

Weight Protection rating . class Luminaire colour 1.1 kg IP 20 . I stratoblack

#### OPTIONAL

RAL-colours, NCS-colours (powder coating or wet spraying) on inquiry, surface alloys on inquiry (only luminaire head and holding arm, honeycomb louver

Suspended luminaire with LED, rated life of the LED L80/B10 > 50000 h, colour rendering index CRI > 90, chromaticity tolerance 3 SDCM (initial), rotation-symmetrical reflector with circular light distribution pattern, reflector pure aluminium 99,99% in MIRO-Silver®,segmented and faceted, 3D lens silicon to reduce the proportion of scattered light, luminaire head die-cast aluminium, powder-coated, stratoblack