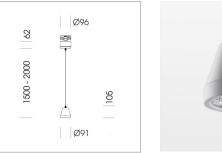

## LUMINAIRE

Weight Protection rating . class Luminaire colour 1.1 kg IP 20 . I stratosilver

COB

927 1040 lm

15 W 69 lm/W

NarrowSpot 10°