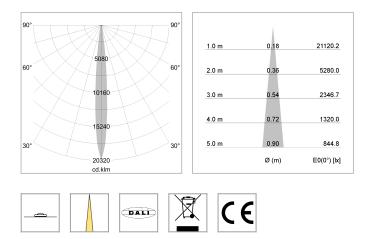

## LUMINAIRE

Weight Protection rating . class Luminaire colour 1.1 kg IP 20 . I stratosilver

COB

927 1040 lm

15 W 69 lm/W

NarrowSpot 10°