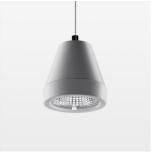

## OPTIONAL

RAL-colours, NCS-colours (powder coating or wet spraying) on inquiry, surface alloys on inquiry (only luminaire head and holding arm, honeycomb louver

Suspended luminaire with LED, rated life of the LED L80/B10 > 50000 h, colour rendering index CRI > 90, chromaticity tolerance 3 SDCM (initial), rotation-symmetrical reflector with circular light distribution pattern, reflector pure aluminium 99,99% in MIRO-Silver®,segmented and faceted, 3D lens silicon to reduce the proportion of scattered light, luminaire head die-cast aluminium, powder-coated, stratosilver