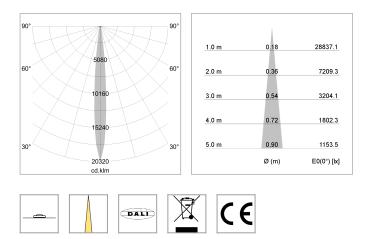

## LIGHT TECHNOLOGY

| LED                  |
|----------------------|
| Light colour         |
| Luminous flux        |
| System power         |
| Luminaire Efficiency |
| Reflector            |
| Beam angle           |

840 1420 lm 15 W 95 lm/W NarrowSpot 10°

COB