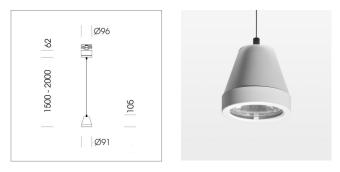

# Pendiro XR

Article number: 80720015

#### LUMINAIRE

Weight Protection rating . class Luminaire colour 1.1 kg IP 20 . I stratowhite

### OPTIONAL

RAL-colours, NCS-colours (powder coating or wet spraying) on inquiry, surface alloys on inquiry (only luminaire head and holding arm, honeycomb louver

Suspended luminaire with LED, rated life of the LED L80/B10 > 50000 h, colour rendering index CRI > 80, chromaticity tolerance 3 SDCM (initial), rotation-symmetrical reflector with circular light distribution pattern, reflector pure aluminium 99,99% in MIRO-Silver®,segmented and faceted, 3D lens silicon to reduce the proportion of scattered light, luminaire head die-cast aluminium, powder-coated, stratowhite