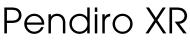

# BÅRC Retail Lighting

Article number: 80720016

#### LUMINAIRE

Weight Protection rating . class Luminaire colour 1.1 kg IP 20 . I stratowhite

COB

927 1040 lm

15 W 69 lm/W

### OPTIONAL

RAL-colours, NCS-colours (powder coating or wet spraying) on inquiry, surface alloys on inquiry (only luminaire head and holding arm, honeycomb louver

Suspended luminaire with LED, rated life of the LED L80/B10 > 50000 h, colour rendering index CRI > 90, chromaticity tolerance 3 SDCM (initial), rotation-symmetrical reflector with circular light distribution pattern, reflector pure aluminium 99,99% in MIRO-Silver®,segmented and faceted, 3D lens silicon to reduce the proportion of scattered light, luminaire head die-cast aluminium, powder-coated, stratowhite