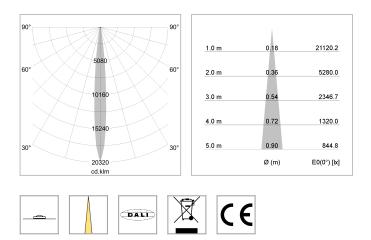

### LIGHT TECHNOLOGY

| LED                  |
|----------------------|
| Light colour         |
| Luminous flux        |
| System power         |
| Luminaire Efficiency |
| Reflector            |
| Beam angle           |

## NarrowSpot 10°

#### LUMINAIRE

Weight Protection rating . class Luminaire colour 1.1 kg IP 20 . I stratowhite

COB

927 1040 lm

15 W 69 lm/W