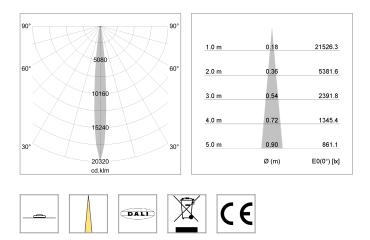

## LIGHT TECHNOLOGY

LED Light colour Luminous flux System power Luminaire Efficiency Reflector Beam angle COB BeCool 1060 lm 15 W 71 lm/W NarrowSpot 10°

### OPTIONAL

RAL-colours, NCS-colours (powder coating or wet spraying) on inquiry, surface alloys on inquiry (only luminaire head and holding arm, honeycomb louver

Suspended luminaire with LED, rated life of the LED L80/B10 > 50000 h, colour rendering index CRI > 96, chromaticity tolerance 2 SDCM (initial), rotation-symmetrical reflector with circular light distribution pattern, reflector pure aluminium 99,99% in MIRO-Silver®,segmented and faceted, 3D lens silicon to reduce the proportion of scattered light, luminaire head die-cast aluminium, powder-coated, stratowhite