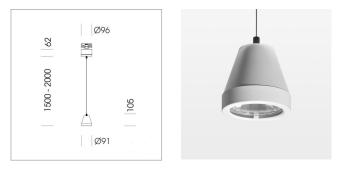

# Pendiro XR

Article number: 80720018

### LUMINAIRE

Weight Protection rating . class Luminaire colour 1.1 kg IP 20 . I stratowhite

### OPTIONAL

RAL-colours, NCS-colours (powder coating or wet spraying) on inquiry, surface alloys on inquiry (only luminaire head and holding arm, honeycomb louver

Suspended luminaire with LED, rated life of the LED L80/B10 > 50000 h, colour rendering index CRI > 96, chromaticity tolerance 2 SDCM (initial), rotation-symmetrical reflector with circular light distribution pattern, reflector pure aluminium 99,99% in MIRO-Silver®,segmented and faceted, 3D lens silicon to reduce the proportion of scattered light, luminaire head die-cast aluminium, powder-coated, stratowhite