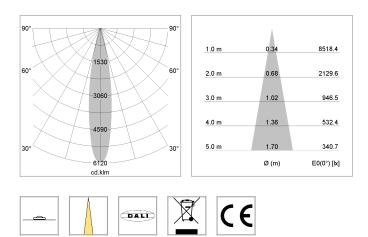

## LIGHT TECHNOLOGY

| LED                  |
|----------------------|
| Light colour         |
| Luminous flux        |
| System power         |
| Luminaire Efficiency |
| Reflector            |
| Beam angle           |

### LUMINAIRE

Weight Protection rating . class Luminaire colour 1.1 kg IP 20 . I stratoblack

COB

15 W 93 lm/W

Spot 20°

BeCool 1400 lm

### OPTIONAL

RAL-colours, NCS-colours (powder coating or wet spraying) on inquiry, surface alloys on inquiry (only luminaire head and holding arm, honeycomb louver

Suspended luminaire with LED, rated life of the LED L80/B10 > 50000 h, colour rendering index CRI > 96, chromaticity tolerance 3 SDCM (initial), reflector with circular light distribution pattern, reflector pure aluminium 99,99% in MIRO-Silver®,segmented and faceted, 3D lens silicon to reduce the proportion of scattered light, luminaire head die-cast aluminium, powdercoated, stratoblack