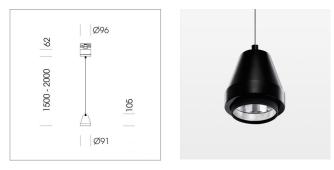

# Pendiro XR

Article number: 80730006

### LUMINAIRE

Weight Protection rating . class Luminaire colour 1.1 kg IP 20 . I stratoblack

COB

15 W 93 lm/W

Spot 20°

BeCool 1400 lm

### OPTIONAL

RAL-colours, NCS-colours (powder coating or wet spraying) on inquiry, surface alloys on inquiry (only luminaire head and holding arm, honeycomb louver

Suspended luminaire with LED, rated life of the LED L80/B10 > 50000 h, colour rendering index CRI > 96, chromaticity tolerance 3 SDCM (initial), reflector with circular light distribution pattern, reflector pure aluminium 99,99% in MIRO-Silver®,segmented and faceted, 3D lens silicon to reduce the proportion of scattered light, luminaire head die-cast aluminium, powdercoated, stratoblack