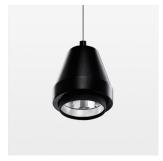

## **LUMINAIRE**

Weight 1.1 kg
Protection rating . class IP 20 . I
Luminaire colour stratoblack

## **OPTIONAL**

RAL-colours, NCS-colours (powder coating or wet spraying) on inquiry, surface alloys on inquiry (only luminaire head and holding arm, honeycomb louver

Suspended luminaire with LED, rated life of the LED L80/B10 > 50000 h, colour rendering index CRI > 90, chromaticity tolerance 2 SDCM (initial), reflector with circular light distribution pattern, reflector pure aluminium 99,99% in MIRO-Silver®, segmented and faceted, 3D lens silicon to reduce the proportion of scattered light, luminaire head die-cast aluminium, powder-coated, stratoblack