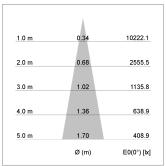

## LIGHT TECHNOLOGY

LED COB
Light colour PearlWhite
Luminous flux 1680 lm
System power 15 W
Luminaire Efficiency 112 lm/W
Reflector Spot
Beam angle 20°