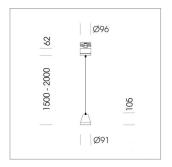

## Pendiro XR

Article number: 80730010

## **LUMINAIRE**

Weight 1.1 kg
Protection rating . class IP 20 . I
Luminaire colour stratoblack

## **OPTIONAL**

RAL-colours, NCS-colours (powder coating or wet spraying) on inquiry, surface alloys on inquiry (only luminaire head and holding arm, honeycomb louver

Suspended luminaire with LED, rated life of the LED L80/B10 > 50000 h, colour rendering index CRI > 90, chromaticity tolerance 2 SDCM (initial), reflector with circular light distribution pattern, reflector pure aluminium 99,99% in MIRO-Silver®, segmented and faceted, 3D lens silicon to reduce the proportion of scattered light, luminaire head die-cast aluminium, powder-coated, stratoblack