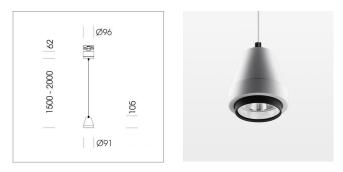

## LUMINAIRE

Weight Protection rating . class Luminaire colour 1.1 kg IP 20 . I stratowhite

COB

927 1570 lm

15 W 106 lm/W

Spot 20°

## OPTIONAL

RAL-colours, NCS-colours (powder coating or wet spraying) on inquiry, surface alloys on inquiry (only luminaire head and holding arm, honeycomb louver

Suspended luminaire with LED, rated life of the LED L80/B10 > 50000 h, colour rendering index CRI > 90, chromaticity tolerance 2 SDCM (initial), reflector with circular light distribution pattern, reflector pure aluminium 99,99% in MIRO-Silver®,segmented and faceted, 3D lens silicon to reduce the proportion of scattered light, luminaire head die-cast aluminium, powdercoated, stratowhite