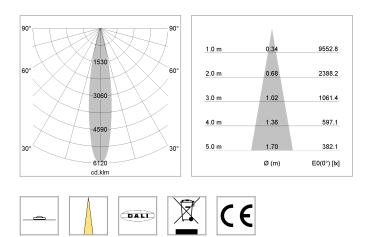

## LIGHT TECHNOLOGY

| LED                  |
|----------------------|
| Light colour         |
| Luminous flux        |
| System power         |
| Luminaire Efficiency |
| Reflector            |
| Beam angle           |

## LUMINAIRE

Weight Protection rating . class Luminaire colour 1.1 kg IP 20 . I stratowhite

COB

927 1570 lm

15 W 106 lm/W

Spot 20°