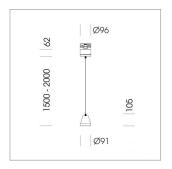

## **LUMINAIRE**

Weight 1.1 kg
Protection rating . class IP 20 . I
Luminaire colour stratowhite

## **OPTIONAL**

RAL-colours, NCS-colours (powder coating or wet spraying) on inquiry, surface alloys on inquiry (only luminaire head and holding arm, honeycomb louver

Suspended luminaire with LED, rated life of the LED L80/B10 > 50000 h, colour rendering index CRI > 96, chromaticity tolerance 3 SDCM (initial), reflector with circular light distribution pattern, reflector pure aluminium 99,99% in MIRO-Silver®, segmented and faceted, 3D lens silicon to reduce the proportion of scattered light, luminaire head die-cast aluminium, powder-coated, stratowhite