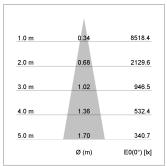

## LIGHT TECHNOLOGY

LED COB
Light colour BeCool
Luminous flux 1400 lm
System power 15 W
Luminaire Efficiency 93 lm/W
Reflector Spot
Beam angle 20°