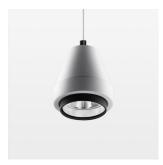

## Pendiro XR

Article number: 80730030

## LIGHT TECHNOLOGY

LED COB
Light colour BeCool
Luminous flux 1400 lm
System power 15 W
Luminaire Efficiency 93 lm/W
Reflector Spot
Beam angle 20°

## **LUMINAIRE**

Weight 1.1 kg
Protection rating . class IP 20 . I
Luminaire colour stratowhite

## **OPTIONAL**

RAL-colours, NCS-colours (powder coating or wet spraying) on inquiry, surface alloys on inquiry (only luminaire head and holding arm, honeycomb louver

Suspended luminaire with LED, rated life of the LED L80/B10 > 50000 h, colour rendering index CRI > 96, chromaticity tolerance 3 SDCM (initial), reflector with circular light distribution pattern, reflector pure aluminium 99,99% in MIRO-Silver®, segmented and faceted, 3D lens silicon to reduce the proportion of scattered light, luminaire head die-cast aluminium, powder-coated, stratowhite