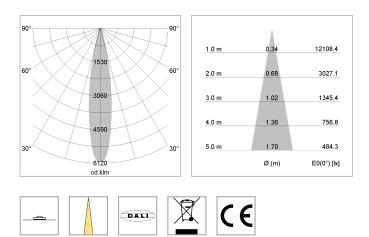

## LIGHT TECHNOLOGY

| LED                  |
|----------------------|
| Light colour         |
| Luminous flux        |
| System power         |
| Luminaire Efficiency |
| Reflector            |
| Beam angle           |

### LUMINAIRE

Weight Protection rating . class Luminaire colour 1.1 kg IP 20 . I stratoblack

COB

23 W 87 lm/W

Spot 20°

BeCool 1990 lm

#### OPTIONAL

RAL-colours, NCS-colours (powder coating or wet spraying) on inquiry, surface alloys on inquiry (only luminaire head and holding arm, honeycomb louver

Suspended luminaire with LED, rated life of the LED L80/B10 > 50000 h, colour rendering index CRI > 96, chromaticity tolerance 3 SDCM (initial), reflector with circular light distribution pattern, reflector pure aluminium 99,99% in MIRO-Silver®,segmented and faceted, 3D lens silicon to reduce the proportion of scattered light, luminaire head die-cast aluminium, powdercoated, stratoblack