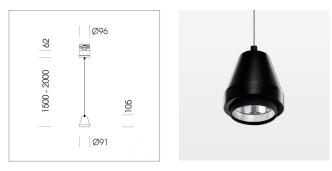

### LUMINAIRE

Weight Protection rating . class Luminaire colour 1.1 kg IP 20 . I stratoblack

COB

23 W 87 lm/W

Spot 20°

BeCool 1990 lm

#### OPTIONAL

RAL-colours, NCS-colours (powder coating or wet spraying) on inquiry, surface alloys on inquiry (only luminaire head and holding arm, honeycomb louver

Suspended luminaire with LED, rated life of the LED L80/B10 > 50000 h, colour rendering index CRI > 96, chromaticity tolerance 3 SDCM (initial), reflector with circular light distribution pattern, reflector pure aluminium 99,99% in MIRO-Silver®,segmented and faceted, 3D lens silicon to reduce the proportion of scattered light, luminaire head die-cast aluminium, powdercoated, stratoblack