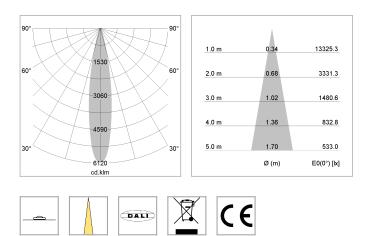

## LIGHT TECHNOLOGY

| LED                  | COB     |
|----------------------|---------|
| Light colour         | 927     |
| Luminous flux        | 2190 lm |
| System power         | 23 W    |
| Luminaire Efficiency | 95 lm/W |
| Reflector            | Spot    |
| Beam angle           | 20°     |