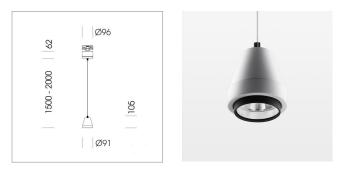

## LUMINAIRE

Weight Protection rating . class Luminaire colour 1.1 kg IP 20 . I stratowhite

## OPTIONAL

RAL-colours, NCS-colours (powder coating or wet spraying) on inquiry, surface alloys on inquiry (only luminaire head and holding arm, honeycomb louver

Suspended luminaire with LED, rated life of the LED L80/B10 > 50000 h, colour rendering index CRI > 90, chromaticity tolerance 2 SDCM (initial), reflector with circular light distribution pattern, reflector pure aluminium 99,99% in MIRO-Silver®,segmented and faceted, 3D lens silicon to reduce the proportion of scattered light, luminaire head die-cast aluminium, powdercoated, stratowhite