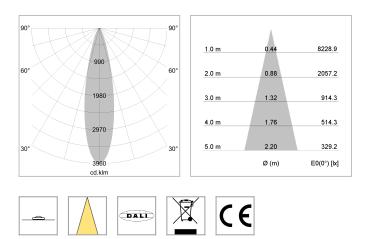

## LIGHT TECHNOLOGY

| LED                  |
|----------------------|
| Light colour         |
| Luminous flux        |
| System power         |
| Luminaire Efficiency |
| Reflector            |
| Beam angle           |

### LUMINAIRE

Weight Protection rating . class Luminaire colour 1.1 kg IP 20 . I stratoblack

COB

840 2080 lm

15 W 139 lm/W

Medium 25°