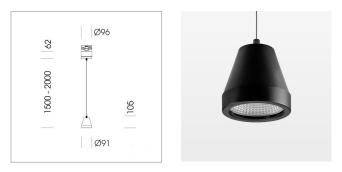

### LUMINAIRE

Weight Protection rating . class Luminaire colour 1.1 kg IP 20 . I stratoblack

COB

840 2080 lm

15 W 139 lm/W

Medium 25°

### OPTIONAL

RAL-colours, NCS-colours (powder coating or wet spraying) on inquiry, surface alloys on inquiry (only luminaire head and holding arm, honeycomb louver

Suspended luminaire with LED, rated life of the LED L80/B10 > 50000 h, colour rendering index CRI > 80, chromaticity tolerance 2 SDCM (initial), reflector with circular light distribution pattern, reflector pure aluminium 99,99% in MIRO-Silver®,segmented and faceted, 3D lens silicon to reduce the proportion of scattered light, luminaire head die-cast aluminium, powdercoated, stratoblack