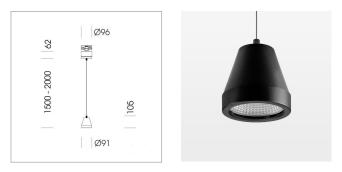

# Pendiro XR

Article number: 80740004

### LUMINAIRE

Weight Protection rating . class Luminaire colour 1.1 kg IP 20 . I stratoblack

COB

927 1560 lm

15 W 104 lm/W

Medium 25°

#### OPTIONAL

RAL-colours, NCS-colours (powder coating or wet spraying) on inquiry, surface alloys on inquiry (only luminaire head and holding arm, honeycomb louver

Suspended luminaire with LED, rated life of the LED L80/B10 > 50000 h, colour rendering index CRI > 90, chromaticity tolerance 2 SDCM (initial), reflector with circular light distribution pattern, reflector pure aluminium 99,99% in MIRO-Silver®,segmented and faceted, 3D lens silicon to reduce the proportion of scattered light, luminaire head die-cast aluminium, powdercoated, stratoblack