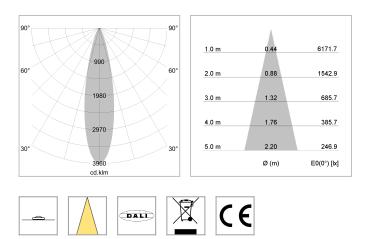

## LIGHT TECHNOLOGY

| LED                  |
|----------------------|
| Light colour         |
| Luminous flux        |
| System power         |
| Luminaire Efficiency |
| Reflector            |
| Beam angle           |

### LUMINAIRE

Weight Protection rating . class Luminaire colour 1.1 kg IP 20 . I stratoblack

COB

927 1560 lm

15 W 104 lm/W

Medium 25°

#### OPTIONAL

RAL-colours, NCS-colours (powder coating or wet spraying) on inquiry, surface alloys on inquiry (only luminaire head and holding arm, honeycomb louver

Suspended luminaire with LED, rated life of the LED L80/B10 > 50000 h, colour rendering index CRI > 90, chromaticity tolerance 2 SDCM (initial), reflector with circular light distribution pattern, reflector pure aluminium 99,99% in MIRO-Silver®,segmented and faceted, 3D lens silicon to reduce the proportion of scattered light, luminaire head die-cast aluminium, powdercoated, stratoblack