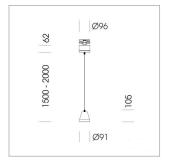

## **LUMINAIRE**

Weight 1.1 kg
Protection rating . class IP 20 . I
Luminaire colour stratoblack

## **OPTIONAL**

RAL-colours, NCS-colours (powder coating or wet spraying) on inquiry, surface alloys on inquiry (only luminaire head and holding arm, honeycomb louver

Suspended luminaire with LED, rated life of the LED L80/B10 > 50000 h, colour rendering index CRI > 90, chromaticity tolerance 2 SDCM (initial), reflector with circular light distribution pattern, reflector pure aluminium 99,99% in MIRO-Silver®, segmented and faceted, 3D lens silicon to reduce the proportion of scattered light, luminaire head die-cast aluminium, powder-coated, stratoblack