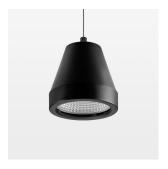

## Pendiro XR

Article number: 80740010

## **LUMINAIRE**

Weight 1.1 kg
Protection rating . class IP 20 . I
Luminaire colour stratoblack

## **OPTIONAL**

RAL-colours, NCS-colours (powder coating or wet spraying) on inquiry, surface alloys on inquiry (only luminaire head and holding arm, honeycomb louver

Suspended luminaire with LED, rated life of the LED L80/B10 > 50000 h, colour rendering index CRI > 90, chromaticity tolerance 2 SDCM (initial), reflector with circular light distribution pattern, reflector pure aluminium 99,99% in MIRO-Silver®, segmented and faceted, 3D lens silicon to reduce the proportion of scattered light, luminaire head die-cast aluminium, powder-coated, stratoblack