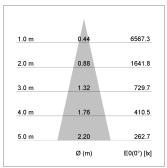

## LIGHT TECHNOLOGY

LED COB
Light colour PearlWhite
Luminous flux 1660 lm
System power 15 W
Luminaire Efficiency 111 lm/W
Reflector Medium
Beam angle 25°