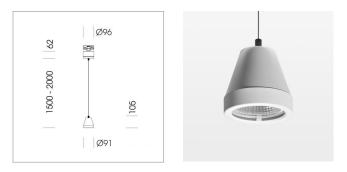

### LUMINAIRE

Weight Protection rating . class Luminaire colour 1.1 kg IP 20 . I stratowhite

COB

840 2080 lm

15 W 139 lm/W

Medium 25°

### OPCJA

RAL-colours, NCS-colours (powder coating or wet spraying) on inquiry, surface alloys on inquiry (only luminaire head and holding arm, honeycomb louver

Suspended luminaire with LED, rated life of the LED L80/B10 > 50000 h, colour rendering index CRI > 80, chromaticity tolerance 2 SDCM (initial), reflector with circular light distribution pattern, reflector pure aluminium 99,99% in MIRO-Silver®,segmented and faceted, 3D lens silicon to reduce the proportion of scattered light, luminaire head die-cast aluminium, powdercoated, stratowhite