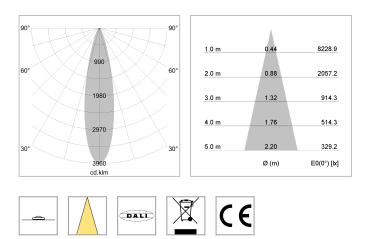

## LIGHT TECHNOLOGY

| LED                  |
|----------------------|
| Light colour         |
| Luminous flux        |
| System power         |
| Luminaire Efficiency |
| Reflector            |
| Beam angle           |

### LUMINAIRE

Weight Protection rating . class Luminaire colour 1.1 kg IP 20 . I stratowhite

COB

840 2080 lm

15 W 139 lm/W

Medium 25°

### OPCJA

RAL-colours, NCS-colours (powder coating or wet spraying) on inquiry, surface alloys on inquiry (only luminaire head and holding arm, honeycomb louver

Suspended luminaire with LED, rated life of the LED L80/B10 > 50000 h, colour rendering index CRI > 80, chromaticity tolerance 2 SDCM (initial), reflector with circular light distribution pattern, reflector pure aluminium 99,99% in MIRO-Silver®,segmented and faceted, 3D lens silicon to reduce the proportion of scattered light, luminaire head die-cast aluminium, powdercoated, stratowhite