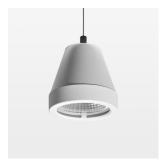

## Pendiro XR

Article number: 80740029

## **OPTIONAL**

RAL-colours, NCS-colours (powder coating or wet spraying) on inquiry, surface alloys on inquiry (only luminaire head and holding arm, honeycomb louver

Suspended luminaire with LED, rated life of the LED L80/B10 > 50000 h, chromaticity tolerance 2 SDCM (initial), reflector with circular light distribution pattern, reflector pure aluminium 99,99% in MIRO-Silver®, segmented and faceted, 3D lens silicon to reduce the proportion of scattered light, luminaire head die-cast aluminium, powder-coated, stratowhite