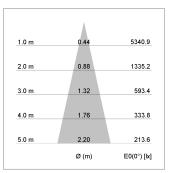

## LIGHT TECHNOLOGY

LED COB
Light colour BeColor
Luminous flux 1350 lm
System power 15 W
Luminaire Efficiency 90 lm/W
Reflector Medium
Beam angle 25°