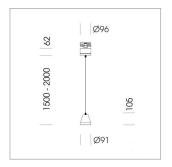

## **LUMINAIRE**

Weight 1.1 kg
Protection rating . class IP 20 . I
Luminaire colour stratowhite

## **OPTIONAL**

RAL-colours, NCS-colours (powder coating or wet spraying) on inquiry, surface alloys on inquiry (only luminaire head and holding arm, honeycomb louver

Suspended luminaire with LED, rated life of the LED L80/B10 > 50000 h, chromaticity tolerance 2 SDCM (initial), reflector with circular light distribution pattern, reflector pure aluminium 99,99% in MIRO-Silver®, segmented and faceted, 3D lens silicon to reduce the proportion of scattered light, luminaire head die-cast aluminium, powder-coated, stratowhite