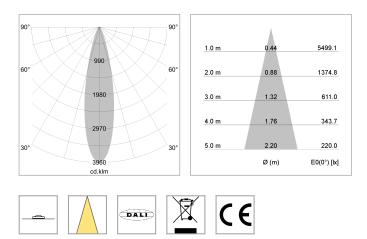

## LIGHT TECHNOLOGY

| LED                  |
|----------------------|
| Light colour         |
| Luminous flux        |
| System power         |
| Luminaire Efficiency |
| Reflector            |
| Beam angle           |

### LUMINAIRE

Weight Protection rating . class Luminaire colour 1.1 kg IP 20 . I stratowhite

COB

15 W 93 lm/W

Medium 25°

BeCool 1390 lm

### OPTIONAL

RAL-colours, NCS-colours (powder coating or wet spraying) on inquiry, surface alloys on inquiry (only luminaire head and holding arm, honeycomb louver

Suspended luminaire with LED, rated life of the LED L80/B10 > 50000 h, colour rendering index CRI > 96, chromaticity tolerance 3 SDCM (initial), reflector with circular light distribution pattern, reflector pure aluminium 99,99% in MIRO-Silver®,segmented and faceted, 3D lens silicon to reduce the proportion of scattered light, luminaire head die-cast aluminium, powdercoated, stratowhite