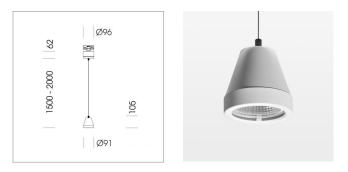

### LUMINAIRE

Weight Protection rating . class Luminaire colour 1.1 kg IP 20 . I stratowhite

COB

15 W 93 lm/W

Medium 25°

BeCool 1390 lm

### OPTIONAL

RAL-colours, NCS-colours (powder coating or wet spraying) on inquiry, surface alloys on inquiry (only luminaire head and holding arm, honeycomb louver

Suspended luminaire with LED, rated life of the LED L80/B10 > 50000 h, colour rendering index CRI > 96, chromaticity tolerance 3 SDCM (initial), reflector with circular light distribution pattern, reflector pure aluminium 99,99% in MIRO-Silver®,segmented and faceted, 3D lens silicon to reduce the proportion of scattered light, luminaire head die-cast aluminium, powdercoated, stratowhite