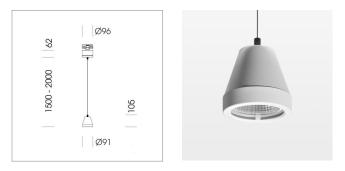

# Pendiro XR

Article number: 80740034

#### LUMINAIRE

Weight Protection rating . class Luminaire colour 1.1 kg IP 20 . I stratowhite

#### OPTIONAL

RAL-colours, NCS-colours (powder coating or wet spraying) on inquiry, surface alloys on inquiry (only luminaire head and holding arm, honeycomb louver

Suspended luminaire with LED, rated life of the LED L80/B10 > 50000 h, colour rendering index CRI > 90, chromaticity tolerance 2 SDCM (initial), reflector with circular light distribution pattern, reflector pure aluminium 99,99% in MIRO-Silver®,segmented and faceted, 3D lens silicon to reduce the proportion of scattered light, luminaire head die-cast aluminium, powdercoated, stratowhite

Multiadapter black, inclusive driver unit: 220-240 V~ / 50-60 Hz, max. 24 luminaires per circuit (B16A fuse)

Note: All data are typical values. System features may change with product improvements due to technical advances. Errors excepted.