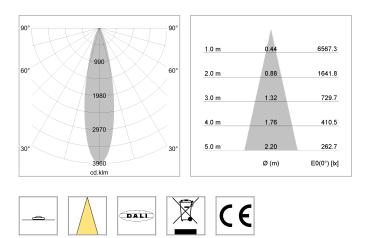

### LIGHT TECHNOLOGY

LED Light colour Luminous flux System power Luminaire Efficiency Reflector Beam angle

#### PearlWhite 1660 lm 15 W 111 lm/W Medium 25°

COB

#### OPTIONAL

RAL-colours, NCS-colours (powder coating or wet spraying) on inquiry, surface alloys on inquiry (only luminaire head and holding arm, honeycomb louver

Suspended luminaire with LED, rated life of the LED L80/B10 > 50000 h, colour rendering index CRI > 90, chromaticity tolerance 2 SDCM (initial), reflector with circular light distribution pattern, reflector pure aluminium 99,99% in MIRO-Silver®,segmented and faceted, 3D lens silicon to reduce the proportion of scattered light, luminaire head die-cast aluminium, powdercoated, stratowhite