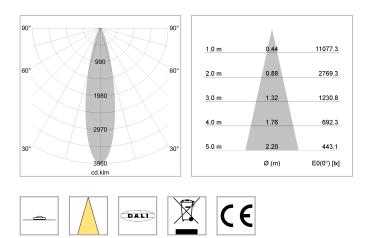

## LIGHT TECHNOLOGY

| LED                  |
|----------------------|
| Light colour         |
| Luminous flux        |
| System power         |
| Luminaire Efficiency |
| Reflector            |
| Beam angle           |

### LUMINAIRE

Weight Protection rating . class Luminaire colour 1.1 kg IP 20 . I stratoblack

COB

830 2800 lm

23 W 122 lm/W

Medium 25°

### OPTIONAL

RAL-colours, NCS-colours (powder coating or wet spraying) on inquiry, surface alloys on inquiry (only luminaire head and holding arm, honeycomb louver

Suspended luminaire with LED, rated life of the LED L80/B10 > 50000 h, colour rendering index CRI > 80, chromaticity tolerance 2 SDCM (initial), reflector with circular light distribution pattern, reflector pure aluminium 99,99% in MIRO-Silver®,segmented and faceted, 3D lens silicon to reduce the proportion of scattered light, luminaire head die-cast aluminium, powdercoated, stratoblack