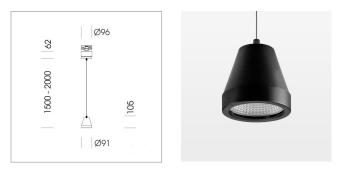

# Pendiro XR

Article number: 80740037

### LUMINAIRE

Weight Protection rating . class Luminaire colour 1.1 kg IP 20 . I stratoblack

COB

830 2800 lm

23 W 122 lm/W

Medium 25°

### OPTIONAL

RAL-colours, NCS-colours (powder coating or wet spraying) on inquiry, surface alloys on inquiry (only luminaire head and holding arm, honeycomb louver

Suspended luminaire with LED, rated life of the LED L80/B10 > 50000 h, colour rendering index CRI > 80, chromaticity tolerance 2 SDCM (initial), reflector with circular light distribution pattern, reflector pure aluminium 99,99% in MIRO-Silver®,segmented and faceted, 3D lens silicon to reduce the proportion of scattered light, luminaire head die-cast aluminium, powdercoated, stratoblack