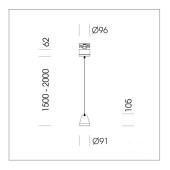

## **LUMINAIRE**

Weight 1.1 kg
Protection rating . class IP 20 . I
Luminaire colour stratoblack

## **OPTIONAL**

RAL-colours, NCS-colours (powder coating or wet spraying) on inquiry, surface alloys on inquiry (only luminaire head and holding arm, honeycomb louver

Suspended luminaire with LED, rated life of the LED L80/B10 > 50000 h, chromaticity tolerance 2 SDCM (initial), reflector with circular light distribution pattern, reflector pure aluminium 99,99% in MIRO-Silver®, segmented and faceted, 3D lens silicon to reduce the proportion of scattered light, luminaire head die-cast aluminium, powder-coated, stratoblack