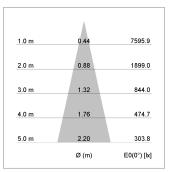

## LIGHT TECHNOLOGY

LED COB
Light colour BeColor
Luminous flux 1920 lm
System power 23 W
Luminaire Efficiency 83 lm/W
Reflector Medium
Beam angle 25°