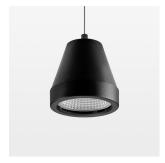

## Pendiro XR

Article number: 80740041

## **LUMINAIRE**

Weight 1.1 kg
Protection rating . class IP 20 . I
Luminaire colour stratoblack

## **OPTIONAL**

RAL-colours, NCS-colours (powder coating or wet spraying) on inquiry, surface alloys on inquiry (only luminaire head and holding arm, honeycomb louver

Suspended luminaire with LED, rated life of the LED L80/B10 > 50000 h, chromaticity tolerance 2 SDCM (initial), reflector with circular light distribution pattern, reflector pure aluminium 99,99% in MIRO-Silver®, segmented and faceted, 3D lens silicon to reduce the proportion of scattered light, luminaire head die-cast aluminium, powder-coated, stratoblack