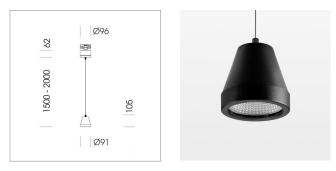

# Pendiro XR

Article number: 80740046

### LUMINAIRE

Weight Protection rating . class Luminaire colour 1.1 kg IP 20 . I stratoblack

### OPCJA

RAL-colours, NCS-colours (powder coating or wet spraying) on inquiry, surface alloys on inquiry (only luminaire head and holding arm, honeycomb louver

Suspended luminaire with LED, rated life of the LED L80/B10 > 50000 h, colour rendering index CRI > 90, chromaticity tolerance 2 SDCM (initial), reflector with circular light distribution pattern, reflector pure aluminium 99,99% in MIRO-Silver®,segmented and faceted, 3D lens silicon to reduce the proportion of scattered light, luminaire head die-cast aluminium, powdercoated, stratoblack