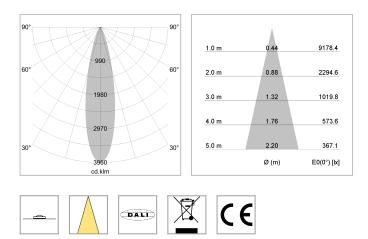

## LIGHT TECHNOLOGY

LED Light colour Luminous flux System power Luminaire Efficiency Reflector Beam angle COB PearlWhite 2320 lm 23 W 101 lm/W Medium 25°

### OPCJA

RAL-colours, NCS-colours (powder coating or wet spraying) on inquiry, surface alloys on inquiry (only luminaire head and holding arm, honeycomb louver

Suspended luminaire with LED, rated life of the LED L80/B10 > 50000 h, colour rendering index CRI > 90, chromaticity tolerance 2 SDCM (initial), reflector with circular light distribution pattern, reflector pure aluminium 99,99% in MIRO-Silver®,segmented and faceted, 3D lens silicon to reduce the proportion of scattered light, luminaire head die-cast aluminium, powdercoated, stratoblack