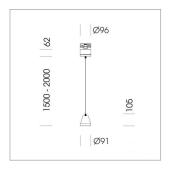

## **LUMINAIRE**

Weight 1.1 kg
Protection rating . class IP 20 . I
Luminaire colour stratowhite

## **OPTIONAL**

RAL-colours, NCS-colours (powder coating or wet spraying) on inquiry, surface alloys on inquiry (only luminaire head and holding arm, honeycomb louver

Suspended luminaire with LED, rated life of the LED L80/B10 > 50000 h, chromaticity tolerance 2 SDCM (initial), reflector with circular light distribution pattern, reflector pure aluminium 99,99% in MIRO-Silver®, segmented and faceted, 3D lens silicon to reduce the proportion of scattered light, luminaire head die-cast aluminium, powder-coated, stratowhite