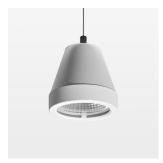

## Pendiro XR

Article number: 80740065

## **OPTIONAL**

RAL-colours, NCS-colours (powder coating or wet spraying) on inquiry, surface alloys on inquiry (only luminaire head and holding arm, honeycomb louver

Suspended luminaire with LED, rated life of the LED L80/B10 > 50000 h, chromaticity tolerance 2 SDCM (initial), reflector with circular light distribution pattern, reflector pure aluminium 99,99% in MIRO-Silver®, segmented and faceted, 3D lens silicon to reduce the proportion of scattered light, luminaire head die-cast aluminium, powder-coated, stratowhite