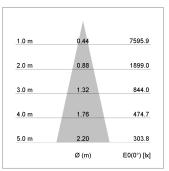

## LIGHT TECHNOLOGY

LED COB
Light colour BeColor
Luminous flux 1920 lm
System power 23 W
Luminaire Efficiency 83 lm/W
Reflector Medium
Beam angle 25°