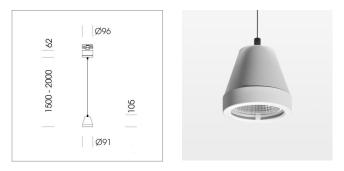

# Pendiro XR

Article number: 80740070

### LUMINAIRE

Weight Protection rating . class Luminaire colour 1.1 kg IP 20 . I stratowhite

### **OPTIONAL**

RAL-colours, NCS-colours (powder coating or wet spraying) on inquiry, surface alloys on inquiry (only luminaire head and holding arm, honeycomb louver

Suspended luminaire with LED, rated life of the LED L80/B10 > 50000 h, colour rendering index CRI > 90, chromaticity tolerance 2 SDCM (initial), reflector with circular light distribution pattern, reflector pure aluminium 99,99% in MIRO-Silver®,segmented and faceted, 3D lens silicon to reduce the proportion of scattered light, luminaire head die-cast aluminium, powdercoated, stratowhite