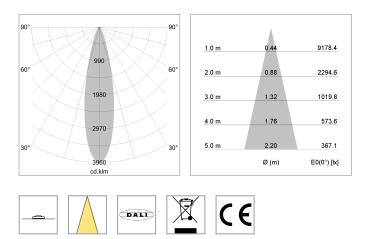

## LIGHT TECHNOLOGY

LED Light colour Luminous flux System power Luminaire Efficiency Reflector Beam angle COB PearlWhite 2320 lm 23 W 101 lm/W Medium 25°

### **OPTIONAL**

RAL-colours, NCS-colours (powder coating or wet spraying) on inquiry, surface alloys on inquiry (only luminaire head and holding arm, honeycomb louver

Suspended luminaire with LED, rated life of the LED L80/B10 > 50000 h, colour rendering index CRI > 90, chromaticity tolerance 2 SDCM (initial), reflector with circular light distribution pattern, reflector pure aluminium 99,99% in MIRO-Silver®,segmented and faceted, 3D lens silicon to reduce the proportion of scattered light, luminaire head die-cast aluminium, powdercoated, stratowhite