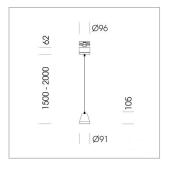

## **LUMINAIRE**

Weight 1.1 kg
Protection rating . class IP 20 . I
Luminaire colour stratoblack

## **OPTIONEEL**

RAL-colours, NCS-colours (powder coating or wet spraying) on inquiry, surface alloys on inquiry (only luminaire head and holding arm

Suspended luminaire with LED, rated life of the LED L80/B10 > 50000 h, chromaticity tolerance 2 SDCM (initial), reflector with circular light distribution pattern, reflector pure aluminium 99,99% in MIRO-Silver®, segmented and faceted, luminaire head die-cast aluminium, powdercoated, stratoblack