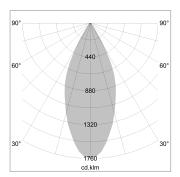

## LIGHT TECHNOLOGY

LED COB
Light colour BeColor
Luminous flux 1400 lm
System power 15 W
Luminaire Efficiency 93 lm/W
Reflector Flood
Beam angle 44°