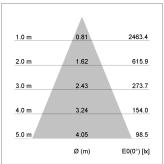

## LIGHT TECHNOLOGY

LED COB
Light colour BeColor
Luminous flux 1400 lm
System power 15 W
Luminaire Efficiency 93 lm/W
Reflector Flood
Beam angle 44°