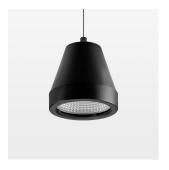

## Pendiro XR

Article number: 80750005

## **LUMINAIRE**

Weight 1.1 kg
Protection rating . class IP 20 . I
Luminaire colour stratoblack

## **OPTIONEEL**

RAL-colours, NCS-colours (powder coating or wet spraying) on inquiry, surface alloys on inquiry (only luminaire head and holding arm

Suspended luminaire with LED, rated life of the LED L80/B10 > 50000 h, chromaticity tolerance 2 SDCM (initial), reflector with circular light distribution pattern, reflector pure aluminium 99,99% in MIRO-Silver®, segmented and faceted, luminaire head die-cast aluminium, powdercoated, stratoblack