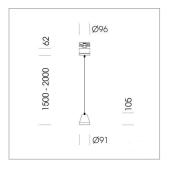

## **LUMINAIRE**

Weight 1.1 kg
Protection rating . class IP 20 . I
Luminaire colour stratoblack

## **OPTIONAL**

RAL-colours, NCS-colours (powder coating or wet spraying) on inquiry, surface alloys on inquiry (only luminaire head and holding arm

Suspended luminaire with LED, rated life of the LED L80/B10 > 50000 h, colour rendering index CRI > 96, chromaticity tolerance 3 SDCM (initial), reflector with circular light distribution pattern, reflector pure aluminium 99,99% in MIRO-Silver®, segmented and faceted, luminaire head die-cast aluminium, powder-coated, stratoblack