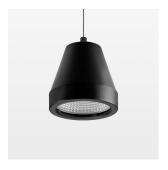

## **LUMINAIRE**

Weight 1.1 kg
Protection rating . class IP 20 . I
Luminaire colour stratoblack

## **OPTIONAL**

RAL-colours, NCS-colours (powder coating or wet spraying) on inquiry, surface alloys on inquiry (only luminaire head and holding arm

Suspended luminaire with LED, rated life of the LED L80/B10 > 50000 h, colour rendering index CRI > 96, chromaticity tolerance 3 SDCM (initial), reflector with circular light distribution pattern, reflector pure aluminium 99,99% in MIRO-Silver®, segmented and faceted, luminaire head die-cast aluminium, powder-coated, stratoblack