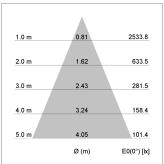

## LIGHT TECHNOLOGY

LED COB
Light colour BeCool
Luminous flux 1440 lm
System power 15 W
Luminaire Efficiency 96 lm/W
Reflector Flood
Beam angle 44°