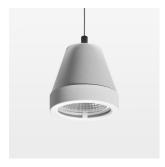

## **LUMINAIRE**

Weight 1.1 kg
Protection rating . class IP 20 . I
Luminaire colour stratowhite

## **OPTIONAL**

RAL-colours, NCS-colours (powder coating or wet spraying) on inquiry, surface alloys on inquiry (only luminaire head and holding arm

Suspended luminaire with LED, rated life of the LED L80/B10 > 50000 h, colour rendering index CRI > 80, chromaticity tolerance 2 SDCM (initial), reflector with circular light distribution pattern, reflector pure aluminium 99,99% in MIRO-Silver®, segmented and faceted, luminaire head die-cast aluminium, powder-coated, stratowhite