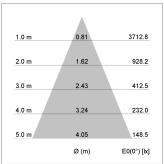

## LIGHT TECHNOLOGY

LED COB
Light colour 835
Luminous flux 2110 lm
System power 15 W
Luminaire Efficiency 141 lm/W
Reflector Flood
Beam angle 44°