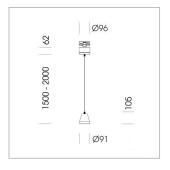

## **LUMINAIRE**

Weight 1.1 kg
Protection rating . class IP 20 . I
Luminaire colour stratowhite

## **OPTIONAL**

RAL-colours, NCS-colours (powder coating or wet spraying) on inquiry, surface alloys on inquiry (only luminaire head and holding arm

Suspended luminaire with LED, rated life of the LED L80/B10 > 50000 h, colour rendering index CRI > 80, chromaticity tolerance 2 SDCM (initial), reflector with circular light distribution pattern, reflector pure aluminium 99,99% in MIRO-Silver®, segmented and faceted, luminaire head die-cast aluminium, powder-coated, stratowhite