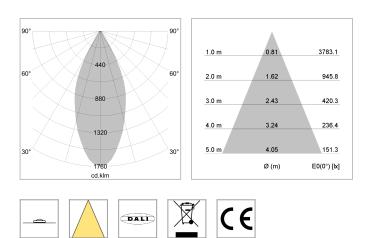

## LIGHT TECHNOLOGY

LED Light colour Luminous flux System power Luminaire Efficiency Reflector Beam angle

840 2150 lm 15 W 143 lm/W Flood 44°

COB

### OPTIONEEL

RAL-colours, NCS-colours (powder coating or wet spraying) on inquiry, surface alloys on inquiry (only luminaire head and holding arm

Suspended luminaire with LED, rated life of the LED L80/B10 > 50000 h, colour rendering index CRI > 80, chromaticity tolerance 2 SDCM (initial), reflector with circular light distribution pattern, reflector pure aluminium 99,99% in MIRO-Silver®,segmented and faceted, luminaire head die-cast aluminium, powder-coated, stratowhite