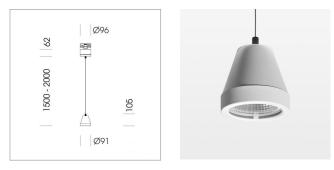

# Pendiro XR

Article number: 80750027

### LUMINAIRE

Weight Protection rating . class Luminaire colour 1.1 kg IP 20 . I stratowhite

### OPTIONEEL

RAL-colours, NCS-colours (powder coating or wet spraying) on inquiry, surface alloys on inquiry (only luminaire head and holding arm

Suspended luminaire with LED, rated life of the LED L80/B10 > 50000 h, colour rendering index CRI > 80, chromaticity tolerance 2 SDCM (initial), reflector with circular light distribution pattern, reflector pure aluminium 99,99% in MIRO-Silver®,segmented and faceted, luminaire head die-cast aluminium, powder-coated, stratowhite