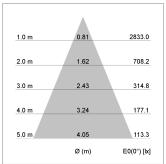

## LIGHT TECHNOLOGY

LED COB
Light colour 927
Luminous flux 1610 lm
System power 15 W
Luminaire Efficiency 107 lm/W
Reflector Flood
Beam angle 44°