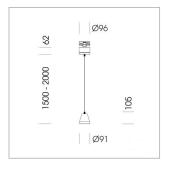

## Pendiro XR

Article number: 80750028

## **LUMINAIRE**

Weight 1.1 kg
Protection rating . class IP 20 . I
Luminaire colour stratowhite

## **OPTIONAL**

RAL-colours, NCS-colours (powder coating or wet spraying) on inquiry, surface alloys on inquiry (only luminaire head and holding arm

Suspended luminaire with LED, rated life of the LED L80/B10 > 50000 h, colour rendering index CRI > 90, chromaticity tolerance 2 SDCM (initial), reflector with circular light distribution pattern, reflector pure aluminium 99,99% in MIRO-Silver®, segmented and faceted, luminaire head die-cast aluminium, powder-coated, stratowhite