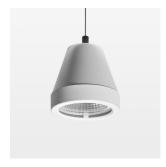

## Pendiro XR

Article number: 80750028

## **LUMINAIRE**

Weight 1.1 kg
Protection rating . class IP 20 . I
Luminaire colour stratowhite

## **OPTIONAL**

RAL-colours, NCS-colours (powder coating or wet spraying) on inquiry, surface alloys on inquiry (only luminaire head and holding arm

Suspended luminaire with LED, rated life of the LED L80/B10 > 50000 h, colour rendering index CRI > 90, chromaticity tolerance 2 SDCM (initial), reflector with circular light distribution pattern, reflector pure aluminium 99,99% in MIRO-Silver®, segmented and faceted, luminaire head die-cast aluminium, powder-coated, stratowhite