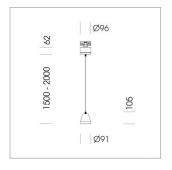

## Pendiro XR

Article number: 80750030

## **LUMINAIRE**

Weight 1.1 kg
Protection rating . class IP 20 . I
Luminaire colour stratowhite