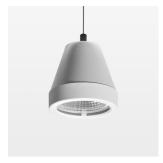

## Pendiro XR

Article number: 80750030

## **OPTIONAL**

RAL-colours, NCS-colours (powder coating or wet spraying) on inquiry, surface alloys on inquiry (only luminaire head and holding arm

Suspended luminaire with LED, rated life of the LED L80/B10 > 50000 h, colour rendering index CRI > 96, chromaticity tolerance 3 SDCM (initial), reflector with circular light distribution pattern, reflector pure aluminium 99,99% in MIRO-Silver®, segmented and faceted, luminaire head die-cast aluminium, powder-coated, stratowhite