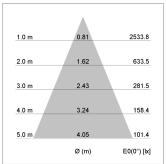

## LIGHT TECHNOLOGY

LED COB
Light colour BeCool
Luminous flux 1440 lm
System power 15 W
Luminaire Efficiency 96 lm/W
Reflector Flood
Beam angle 44°