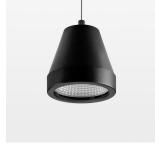

## **OPTIONAL**

RAL-colours, NCS-colours (powder coating or wet spraying) on inquiry, surface alloys on inquiry (only luminaire head and holding arm

Suspended luminaire with LED, rated life of the LED L80/B10 > 50000 h, colour rendering index CRI > 80, chromaticity tolerance 2 SDCM (initial), reflector with circular light distribution pattern, reflector pure aluminium 99,99% in MIRO-Silver®,segmented and faceted, luminaire head die-cast aluminium, powder-coated, stratoblack