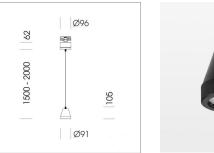

## LUMINAIRE

Weight Protection rating . class Luminaire colour 1.1 kg IP 20 . I stratoblack

## **OPTIONAL**

RAL-colours, NCS-colours (powder coating or wet spraying) on inquiry, surface alloys on inquiry (only luminaire head and holding arm

Suspended luminaire with LED, rated life of the LED L80/B10 > 50000 h, colour rendering index CRI > 80, chromaticity tolerance 2 SDCM (initial), reflector with circular light distribution pattern, reflector pure aluminium 99,99% in MIRO-Silver®,segmented and faceted, luminaire head die-cast aluminium, powder-coated, stratoblack