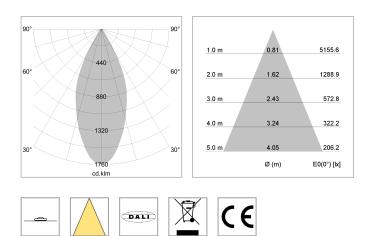

## LIGHT TECHNOLOGY

| LED                  |
|----------------------|
| Light colour         |
| Luminous flux        |
| System power         |
| Luminaire Efficiency |
| Reflector            |
| Beam angle           |

127 lm/W Flood 44°

COB

835 2930 lm

23 W