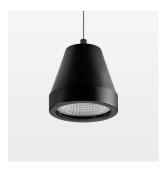

## Pendiro XR

Article number: 80750040

## **OPTIONAL**

RAL-colours, NCS-colours (powder coating or wet spraying) on inquiry, surface alloys on inquiry (only luminaire head and holding arm

Suspended luminaire with LED, rated life of the LED L80/B10 > 50000 h, colour rendering index CRI > 90, chromaticity tolerance 2 SDCM (initial), reflector with circular light distribution pattern, reflector pure aluminium 99,99% in MIRO-Silver®, segmented and faceted, luminaire head die-cast aluminium, powder-coated, stratoblack