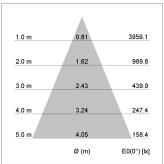

## LIGHT TECHNOLOGY

LED COB
Light colour 927
Luminous flux 2250 lm
System power 23 W
Luminaire Efficiency 98 lm/W
Reflector Flood
Beam angle 44°