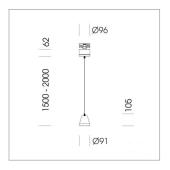

## **LUMINAIRE**

Weight 1.1 kg
Protection rating . class IP 20 . I
Luminaire colour stratoblack