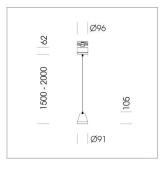

## **LUMINAIRE**

Weight 1.1 kg
Protection rating . class IP 20 . I
Luminaire colour stratowhite