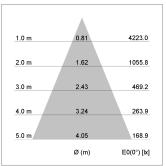

## LIGHT TECHNOLOGY

LED COB
Light colour PearlWhite
Luminous flux 2400 lm
System power 23 W
Luminaire Efficiency 104 lm/W
Reflector Flood
Beam angle 44°