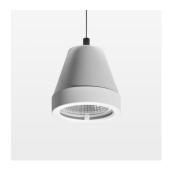

## **OPTIONAL**

RAL-colours, NCS-colours (powder coating or wet spraying) on inquiry, surface alloys on inquiry (only luminaire head and holding arm

Suspended luminaire with LED, rated life of the LED L80/B10 > 50000 h, colour rendering index CRI > 90, chromaticity tolerance 2 SDCM (initial), reflector with circular light distribution pattern, reflector pure aluminium 99,99% in MIRO-Silver®, segmented and faceted, luminaire head die-cast aluminium, powder-coated, stratowhite