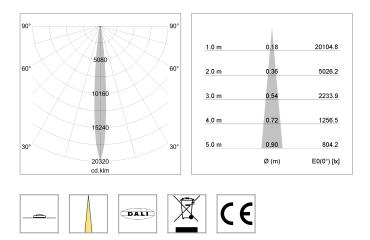

## LIGHT TECHNOLOGY

LED Light colour Luminous flux System power Luminaire Efficiency Reflector Beam angle COB BeColor 990 lm 15 W 66 lm/W NarrowSpot 10°

### **OPTIONAL**

RAL-colours, NCS-colours (powder coating or wet spraying) on inquiry, surface alloys on inquiry (only luminaire head and holding arm, honeycomb louver

Suspended luminaire with LED, rated life of the LED L80/B10 > 50000 h, colour rendering index CRI > 95, chromaticity tolerance 2 SDCM (initial), rotation-symmetrical reflector with circular light distribution pattern, reflector pure aluminium 99,99% in MIRO-Silver®,segmented and faceted, 3D lens silicon to reduce the proportion of scattered light, luminaire head die-cast aluminium, powder-coated, stratoblack