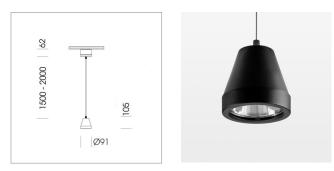

### LUMINAIRE

Weight Protection rating . class Luminaire colour 1.0 kg IP 20 . I stratoblack

### **OPTIONAL**

RAL-colours, NCS-colours (powder coating or wet spraying) on inquiry, surface alloys on inquiry (only luminaire head and holding arm, honeycomb louver

Suspended luminaire with LED, rated life of the LED L80/B10 > 50000 h, colour rendering index CRI > 95, chromaticity tolerance 2 SDCM (initial), rotation-symmetrical reflector with circular light distribution pattern, reflector pure aluminium 99,99% in MIRO-Silver®,segmented and faceted, 3D lens silicon to reduce the proportion of scattered light, luminaire head die-cast aluminium, powder-coated, stratoblack