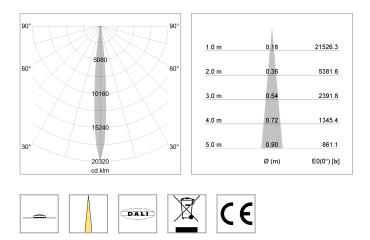

## LIGHT TECHNOLOGY

LED Light colour Luminous flux System power Luminaire Efficiency Reflector Beam angle COB BeCool 1060 lm 15 W 71 lm/W NarrowSpot 10°