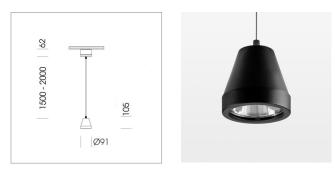

# Pendiro XR

Article number: 80760006

### LUMINAIRE

Weight Protection rating . class Luminaire colour 1.0 kg IP 20 . I stratoblack

### OPTIONAL

RAL-colours, NCS-colours (powder coating or wet spraying) on inquiry, surface alloys on inquiry (only luminaire head and holding arm, honeycomb louver

Suspended luminaire with LED, rated life of the LED L80/B10 > 50000 h, colour rendering index CRI > 96, chromaticity tolerance 2 SDCM (initial), rotation-symmetrical reflector with circular light distribution pattern, reflector pure aluminium 99,99% in MIRO-Silver®,segmented and faceted, 3D lens silicon to reduce the proportion of scattered light, luminaire head die-cast aluminium, powder-coated, stratoblack