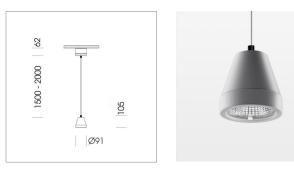

#### LUMINAIRE

Weight Protection rating . class Luminaire colour 1.0 kg IP 20 . I stratosilver

### OPCJA

RAL-colours, NCS-colours (powder coating or wet spraying) on inquiry, surface alloys on inquiry (only luminaire head and holding arm, honeycomb louver

Suspended luminaire with LED, rated life of the LED L80/B10 > 50000 h, colour rendering index CRI > 80, chromaticity tolerance 3 SDCM (initial), rotation-symmetrical reflector with circular light distribution pattern, reflector pure aluminium 99,99% in MIRO-Silver®,segmented and faceted, 3D lens silicon to reduce the proportion of scattered light, luminaire head die-cast aluminium, powder-coated, stratosilver