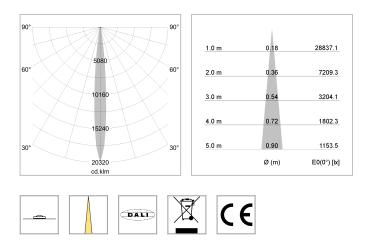

, NCS-colours (powder coating or wet spraying) on inquiry, surface alloys on inquiry (only luminaire head and holding arm, honeycomb louver



Suspended luminaire with LED, rated life of the LED L80/B10 > 50000 h, colour rendering index CRI > 80, chromaticity tolerance 3 SDCM (initial), rotation-symmetrical reflector with circular light distribution pattern, reflector pure aluminium 99,99% in MIRO-Silver®,segmented and faceted, 3D lens silicon to reduce the proportion of scattered light, luminaire head die-cast aluminium, powder-coated, stratosilver

Multiadapter black, inclusive driver unit: 220-240 V~ / 50-60 Hz, max. 95 luminaires per circuit (B16A fuse)

Note: All data are typical values. System features may change with product improvements due to technical advances. Errors excepted.