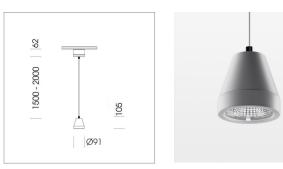

# Pendiro XR

Article number: 80760011

### LUMINAIRE

Weight Protection rating . class Luminaire colour 1.0 kg IP 20 . I stratosilver

### OPTIONAL

RAL-colours, NCS-colours (powder coating or wet spraying) on inquiry, surface alloys on inquiry (only luminaire head and holding arm, honeycomb louver

Suspended luminaire with LED, rated life of the LED L80/B10 > 50000 h, colour rendering index CRI > 95, chromaticity tolerance 2 SDCM (initial), rotation-symmetrical reflector with circular light distribution pattern, reflector pure aluminium 99,99% in MIRO-Silver®,segmented and faceted, 3D lens silicon to reduce the proportion of scattered light, luminaire head die-cast aluminium, powder-coated, stratosilver