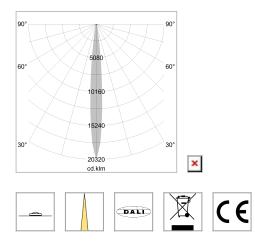

## LIGHT TECHNOLOGY

LED Light colour Luminous flux System power Luminaire Efficiency Reflector Beam angle COB BeColor 990 lm 15 W 66 lm/W NarrowSpot 10°