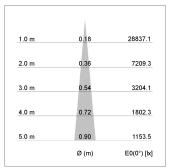

## LIGHT TECHNOLOGY

LED COB
Light colour 840
Luminous flux 1420 lm
System power 15 W
Luminaire Efficiency 95 lm/W
Reflector NarrowSpot
Beam angle 10°