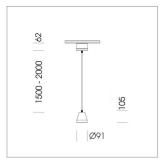

## **LUMINAIRE**

Weight 1.0 kg
Protection rating . class IP 20 . I
Luminaire colour stratowhite