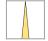

## Pendiro XR

Article number: 80760015

## LIGHT TECHNOLOGY

LED COB
Light colour 840
Luminous flux 1420 lm
System power 15 W
Luminaire Efficiency 95 lm/W
Reflector NarrowSpot
Beam angle 10°

## **LUMINAIRE**

Weight 1.0 kg
Protection rating . class IP 20 . I
Luminaire colour stratowhite

## **OPTIONAL**

RAL-colours, NCS-colours (powder coating or wet spraying) on inquiry, surface alloys on inquiry (only luminaire head and holding arm, honeycomb louver

Suspended luminaire with LED, rated life of the LED L80/B10 > 50000 h, colour rendering index CRI > 80, chromaticity tolerance 3 SDCM (initial), rotation-symmetrical reflector with circular light distribution pattern, reflector pure aluminium 99,99% in MIRO-Silver®, segmented and faceted, 3D lens silicon to reduce the proportion of scattered light, luminaire head die-cast aluminium, powder-coated, stratowhite

Multiadapter black, inclusive driver unit: 220-240 V~ / 50-60 Hz, max. 95 luminaires per circuit (B16A fuse)

Note: All data are typical values. System features may change with product improvements due to technical advances. Errors excepted.