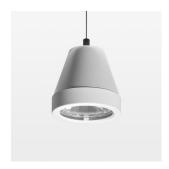

## **OPTIONAL**

RAL-colours, NCS-colours (powder coating or wet spraying) on inquiry, surface alloys on inquiry (only luminaire head and holding arm, honeycomb louver

Suspended luminaire with LED, rated life of the LED L80/B10 > 50000 h, colour rendering index CRI > 80, chromaticity tolerance 3 SDCM (initial), rotation-symmetrical reflector with circular light distribution pattern, reflector pure aluminium 99,99% in MIRO-Silver®, segmented and faceted, 3D lens silicon to reduce the proportion of scattered light, luminaire head die-cast aluminium, powder-coated, stratowhite