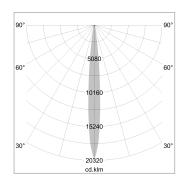

## LIGHT TECHNOLOGY

LED COB
Light colour 840
Luminous flux 1420 lm
System power 15 W
Luminaire Efficiency 95 lm/W
Reflector NarrowSpot
Beam angle 10°