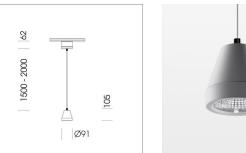

### LUMINAIRE

Weight Protection rating . class Luminaire colour

1.0 kg IP 20.I stratosilver

### **OPTIONAL**

RAL-colours, NCS-colours (powder coating or wet spraying) on inquiry, surface alloys on inquiry (only luminaire head and holding arm, honeycomb louver

Suspended luminaire with LED, rated life of the LED L80/B10 > 50000 h, colour rendering index CRI > 90, chromaticity tolerance 2 SDCM (initial), rotation-symmetrical reflector with circular light distribution pattern, reflector pure aluminium 99,99% in MIRO-Silver®,segmented and faceted, 3D lens silicon to reduce the proportion of scattered light, luminaire head die-cast aluminium, powder-coated, stratosilver