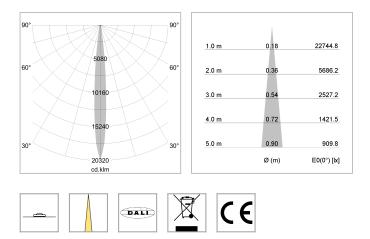

## LIGHT TECHNOLOGY

LED Light colour Luminous flux System power Luminaire Efficiency Reflector Beam angle

COB PearlWhite 1120 lm 15 W 75 lm/W NarrowSpot 10°