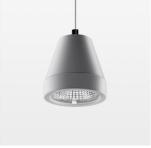

# Pendiro XR

Article number: 80760020

### **OPTIONAL**

RAL-colours, NCS-colours (powder coating or wet spraying) on inquiry, surface alloys on inquiry (only luminaire head and holding arm, honeycomb louver

Suspended luminaire with LED, rated life of the LED L80/B10 > 50000 h, colour rendering index CRI > 90, chromaticity tolerance 2 SDCM (initial), rotation-symmetrical reflector with circular light distribution pattern, reflector pure aluminium 99,99% in MIRO-Silver®,segmented and faceted, 3D lens silicon to reduce the proportion of scattered light, luminaire head die-cast aluminium, powder-coated, stratosilver