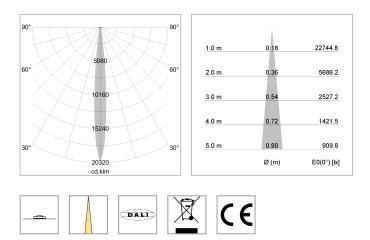

## LIGHT TECHNOLOGY

LED Light colour Luminous flux System power Luminaire Efficiency Reflector Beam angle COB PearlWhite 1120 lm 15 W 75 lm/W NarrowSpot 10°

### OPTIONAL

RAL-colours, NCS-colours (powder coating or wet spraying) on inquiry, surface alloys on inquiry (only luminaire head and holding arm, honeycomb louver

Suspended luminaire with LED, rated life of the LED L80/B10 > 50000 h, colour rendering index CRI > 90, chromaticity tolerance 2 SDCM (initial), rotation-symmetrical reflector with circular light distribution pattern, reflector pure aluminium 99,99% in MIRO-Silver®,segmented and faceted, 3D lens silicon to reduce the proportion of scattered light, luminaire head die-cast aluminium, powder-coated, stratowhite