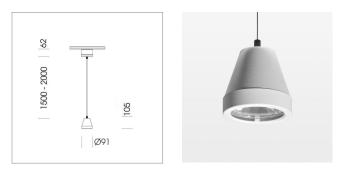

# Pendiro XR

Article number: 80760021

### LUMINAIRE

Weight Protection rating . class Luminaire colour 1.0 kg IP 20 . I stratowhite

### OPTIONAL

RAL-colours, NCS-colours (powder coating or wet spraying) on inquiry, surface alloys on inquiry (only luminaire head and holding arm, honeycomb louver

Suspended luminaire with LED, rated life of the LED L80/B10 > 50000 h, colour rendering index CRI > 90, chromaticity tolerance 2 SDCM (initial), rotation-symmetrical reflector with circular light distribution pattern, reflector pure aluminium 99,99% in MIRO-Silver®,segmented and faceted, 3D lens silicon to reduce the proportion of scattered light, luminaire head die-cast aluminium, powder-coated, stratowhite