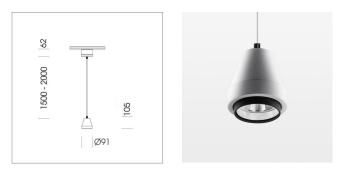

### LUMINAIRE

Weight Protection rating . class Luminaire colour 1.0 kg IP 20 . I stratowhite

### OPTIONEEL

RAL-colours, NCS-colours (powder coating or wet spraying) on inquiry, surface alloys on inquiry (only luminaire head and holding arm, honeycomb louver

Suspended luminaire with LED, rated life of the LED L80/B10 > 50000 h, colour rendering index CRI > 90, chromaticity tolerance 2 SDCM (initial), reflector with circular light distribution pattern, reflector pure aluminium 99,99% in MIRO-Silver®,segmented and faceted, 3D lens silicon to reduce the proportion of scattered light, luminaire head die-cast aluminium, powdercoated, stratowhite