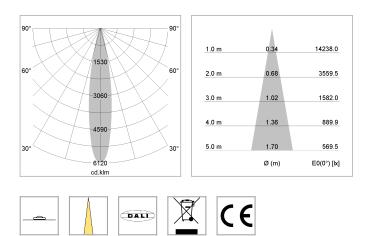

## LIGHT TECHNOLOGY

LED Light colour Luminous flux System power Luminaire Efficiency Reflector Beam angle COB PearlWhite 2340 lm 23 W 102 lm/W Spot 20°