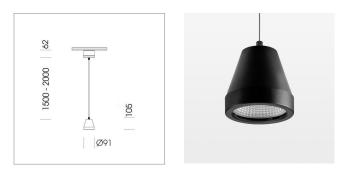

# Pendiro XR

Article number: 80780003

2080 lm 15 W 139 lm/W Medium 25°

COB

840

#### LUMINAIRE

Weight Protection rating . class Luminaire colour 1.0 kg IP 20 . I stratoblack

### OPTIONEEL

RAL-colours, NCS-colours (powder coating or wet spraying) on inquiry, surface alloys on inquiry (only luminaire head and holding arm, honeycomb louver

Suspended luminaire with LED, rated life of the LED L80/B10 > 50000 h, colour rendering index CRI > 80, chromaticity tolerance 2 SDCM (initial), reflector with circular light distribution pattern, reflector pure aluminium 99,99% in MIRO-Silver®,segmented and faceted, 3D lens silicon to reduce the proportion of scattered light, luminaire head die-cast aluminium, powdercoated, stratoblack