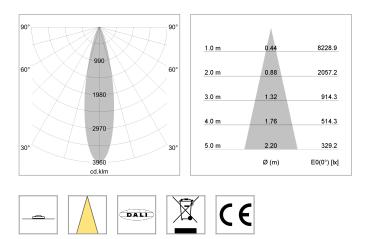

## LIGHT TECHNOLOGY

| LED                  |
|----------------------|
| Light colour         |
| Luminous flux        |
| System power         |
| Luminaire Efficiency |
| Reflector            |
| Beam angle           |

2080 lm 15 W 139 lm/W Medium 25°

COB

840