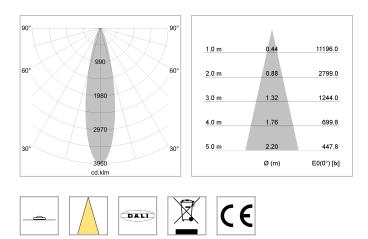

## LIGHT TECHNOLOGY

| LED                  |
|----------------------|
| Light colour         |
| Luminous flux        |
| System power         |
| Luminaire Efficiency |
| Reflector            |
| Beam angle           |

### LUMINAIRE

Weight Protection rating . class Luminaire colour 1.0 kg IP 20 . I stratoblack

COB

835 2830 lm

23 W 123 lm/W

Medium 25°

### OPCJA

RAL-colours, NCS-colours (powder coating or wet spraying) on inquiry, surface alloys on inquiry (only luminaire head and holding arm, honeycomb louver

Suspended luminaire with LED, rated life of the LED L80/B10 > 50000 h, colour rendering index CRI > 80, chromaticity tolerance 2 SDCM (initial), reflector with circular light distribution pattern, reflector pure aluminium 99,99% in MIRO-Silver®,segmented and faceted, 3D lens silicon to reduce the proportion of scattered light, luminaire head die-cast aluminium, powdercoated, stratoblack