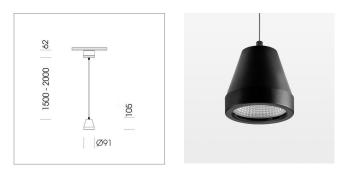

### LUMINAIRE

Weight Protection rating . class Luminaire colour 1.0 kg IP 20 . I stratoblack

COB

835 2830 lm

23 W 123 lm/W

Medium 25°

### OPCJA

RAL-colours, NCS-colours (powder coating or wet spraying) on inquiry, surface alloys on inquiry (only luminaire head and holding arm, honeycomb louver

Suspended luminaire with LED, rated life of the LED L80/B10 > 50000 h, colour rendering index CRI > 80, chromaticity tolerance 2 SDCM (initial), reflector with circular light distribution pattern, reflector pure aluminium 99,99% in MIRO-Silver®,segmented and faceted, 3D lens silicon to reduce the proportion of scattered light, luminaire head die-cast aluminium, powdercoated, stratoblack