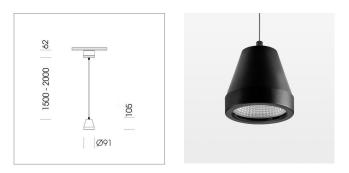

# Pendiro XR

Article number: 80780039

#### LUMINAIRE

Weight Protection rating . class Luminaire colour 1.0 kg IP 20 . I stratoblack

### OPTIONAL

RAL-colours, NCS-colours (powder coating or wet spraying) on inquiry, surface alloys on inquiry (only luminaire head and holding arm, honeycomb louver

Suspended luminaire with LED, rated life of the LED L80/B10 > 50000 h, colour rendering index CRI > 80, chromaticity tolerance 2 SDCM (initial), reflector with circular light distribution pattern, reflector pure aluminium 99,99% in MIRO-Silver®,segmented and faceted, 3D lens silicon to reduce the proportion of scattered light, luminaire head die-cast aluminium, powdercoated, stratoblack