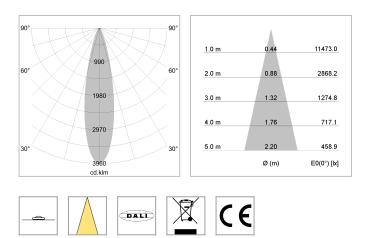

## LIGHT TECHNOLOGY

| LED                  |
|----------------------|
| Light colour         |
| Luminous flux        |
| System power         |
| Luminaire Efficiency |
| Reflector            |
| Beam angle           |

840 2900 lm 23 W 126 lm/W Medium 25°

COB