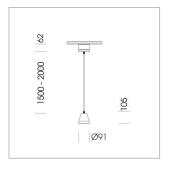

## LIGHT TECHNOLOGY

LED COB
Light colour 835
Luminous flux 2110 lm
System power 15 W
Luminaire Efficiency 141 lm/W
Reflector Flood
Beam angle 44°

Weight 1.0 kg
Protection rating . class IP 20 . I
Luminaire colour stratowhite

## **OPTIONAL**

RAL-colours, NCS-colours (powder coating or wet spraying) on inquiry, surface alloys on inquiry (only luminaire head and holding arm

Suspended luminaire with LED, rated life of the LED L80/B10 > 50000 h, colour rendering index CRI > 80, chromaticity tolerance 2 SDCM (initial), reflector with circular light distribution pattern, reflector pure aluminium 99,99% in MIRO-Silver®, segmented and faceted, luminaire head die-cast aluminium, powder-coated, stratowhite