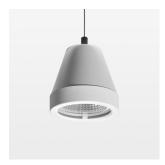

## **OPTIONAL**

RAL-colours, NCS-colours (powder coating or wet spraying) on inquiry, surface alloys on inquiry (only luminaire head and holding arm

Suspended luminaire with LED, rated life of the LED L80/B10 > 50000 h, colour rendering index CRI > 80, chromaticity tolerance 2 SDCM (initial), reflector with circular light distribution pattern, reflector pure aluminium 99,99% in MIRO-Silver®, segmented and faceted, luminaire head die-cast aluminium, powder-coated, stratowhite