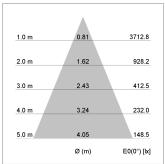

## LIGHT TECHNOLOGY

LED COB
Light colour 835
Luminous flux 2110 lm
System power 15 W
Luminaire Efficiency 141 lm/W
Reflector Flood
Beam angle 44°

Weight 1.0 kg
Protection rating . class IP 20 . I
Luminaire colour stratowhite