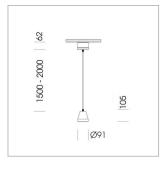

## Pendiro XR

Article number: 80790029

## LIGHT TECHNOLOGY

LED COB
Light colour BeColor
Luminous flux 1400 lm
System power 15 W
Luminaire Efficiency 93 lm/W
Reflector Flood
Beam angle 44°

Weight 1.0 kg
Protection rating . class IP 20 . I
Luminaire colour stratowhite

## **OPTIONAL**

RAL-colours, NCS-colours (powder coating or wet spraying) on inquiry, surface alloys on inquiry (only luminaire head and holding arm

Suspended luminaire with LED, rated life of the LED L80/B10 > 50000 h, chromaticity tolerance 2 SDCM (initial), reflector with circular light distribution pattern, reflector pure aluminium 99,99% in MIRO-Silver®, segmented and faceted, luminaire head die-cast aluminium, powdercoated, stratowhite