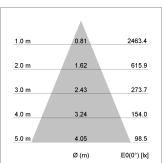

## LIGHT TECHNOLOGY

LED COB
Light colour BeColor
Luminous flux 1400 lm
System power 15 W
Luminaire Efficiency 93 lm/W
Reflector Flood
Beam angle 44°

Weight 1.0 kg
Protection rating . class IP 20 . I
Luminaire colour stratowhite