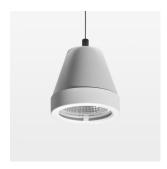

## Pendiro XR

Article number: 80790029

## LIGHT TECHNOLOGY

LED COB
Light colour BeColor
Luminous flux 1400 lm
System power 15 W
Luminaire Efficiency 93 lm/W
Reflector Flood
Beam angle 44°

Weight 1.0 kg
Protection rating . class IP 20 . I
Luminaire colour stratowhite

## **OPTIONAL**

RAL-colours, NCS-colours (powder coating or wet spraying) on inquiry, surface alloys on inquiry (only luminaire head and holding arm

Suspended luminaire with LED, rated life of the LED L80/B10 > 50000 h, chromaticity tolerance 2 SDCM (initial), reflector with circular light distribution pattern, reflector pure aluminium 99,99% in MIRO-Silver®, segmented and faceted, luminaire head die-cast aluminium, powdercoated, stratowhite