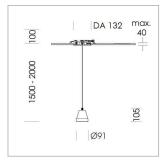

## Pendiro XR

Article number: 80800002

## **LUMINAIRE**

Weight 0.6 kg
Protection rating . class IP 20 . III
Luminaire colour stratoblack