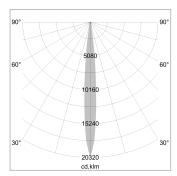

## LIGHT TECHNOLOGY

LED COB
Light colour 835
Luminous flux 1380 lm
System power 15 W
Luminaire Efficiency 92 lm/W
Reflector NarrowSpot
Beam angle 10°