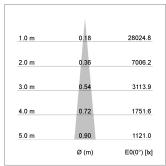

## LIGHT TECHNOLOGY

LED COB
Light colour 835
Luminous flux 1380 lm
System power 15 W
Luminaire Efficiency 92 lm/W
Reflector NarrowSpot
Beam angle 10°