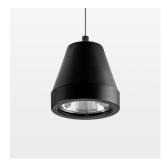

## Pendiro XR

Article number: 80800002

## **LUMINAIRE**

Weight 0.6 kg
Protection rating . class IP 20 . III
Luminaire colour stratoblack

## **OPTIONAL**

RAL-colours, NCS-colours (powder coating or wet spraying) on inquiry, surface alloys on inquiry (only luminaire head and holding arm, honeycomb louver

Suspended luminaire with LED, rated life of the LED L80/B10 > 50000 h, colour rendering index CRI > 80, chromaticity tolerance 3 SDCM (initial), rotation-symmetrical reflector with circular light distribution pattern, reflector pure aluminium 99,99% in MIRO-Silver®, segmented and faceted, 3D lens silicon to reduce the proportion of scattered light, luminaire head die-cast aluminium, powder-coated, stratoblack, separate driver unit