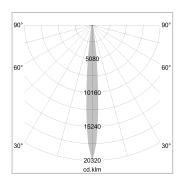

## LIGHT TECHNOLOGY

LED COB
Light colour BeCool
Luminous flux 1060 lm
System power 15 W
Luminaire Efficiency 71 lm/W
Reflector NarrowSpot
Beam angle 10°