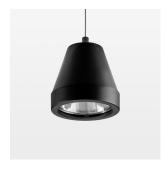

## Pendiro XR

Article number: 80800006

## **LUMINAIRE**

Weight 0.6 kg
Protection rating . class IP 20 . III
Luminaire colour stratoblack

## **OPTIONAL**

RAL-colours, NCS-colours (powder coating or wet spraying) on inquiry, surface alloys on inquiry (only luminaire head and holding arm, honeycomb louver

Suspended luminaire with LED, rated life of the LED L80/B10 > 50000 h, colour rendering index CRI > 96, chromaticity tolerance 2 SDCM (initial), rotation-symmetrical reflector with circular light distribution pattern, reflector pure aluminium 99,99% in MIRO-Silver®, segmented and faceted, 3D lens silicon to reduce the proportion of scattered light, luminaire head die-cast aluminium, powder-coated, stratoblack, separate driver unit