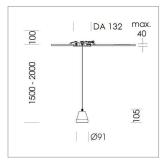

## Pendiro XR

Article number: 80800006

## **LUMINAIRE**

Weight 0.6 kg
Protection rating . class IP 20 . III
Luminaire colour stratoblack