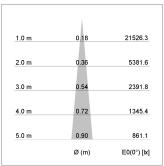

## LIGHT TECHNOLOGY

LED COB
Light colour BeCool
Luminous flux 1060 lm
System power 15 W
Luminaire Efficiency 71 lm/W
Reflector NarrowSpot
Beam angle 10°