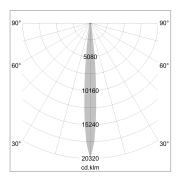

## LIGHT TECHNOLOGY

LED COB
Light colour 830
Luminous flux 1330 lm
System power 15 W
Luminaire Efficiency 89 lm/W
Reflector NarrowSpot
Beam angle 10°