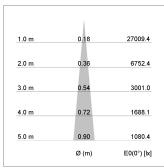

## LIGHT TECHNOLOGY

LED COB
Light colour 830
Luminous flux 1330 lm
System power 15 W
Luminaire Efficiency 89 lm/W
Reflector NarrowSpot
Beam angle 10°