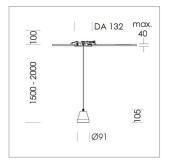

## **LUMINAIRE**

Weight 0.6 kg
Protection rating . class IP 20 . III
Luminaire colour stratosilver

## **OPTIONAL**

RAL-colours, NCS-colours (powder coating or wet spraying) on inquiry, surface alloys on inquiry (only luminaire head and holding arm, honeycomb louver

Suspended luminaire with LED, rated life of the LED L80/B10 > 50000 h, colour rendering index CRI > 80, chromaticity tolerance 3 SDCM (initial), rotation-symmetrical reflector with circular light distribution pattern, reflector pure aluminium 99,99% in MIRO-Silver®, segmented and faceted, 3D lens silicon to reduce the proportion of scattered light, luminaire head die-cast aluminium, powder-coated, stratosilver, separate driver unit