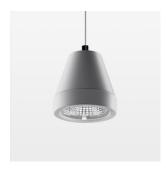

## Pendiro XR

Article number: 80800007

## **OPTIONAL**

RAL-colours, NCS-colours (powder coating or wet spraying) on inquiry, surface alloys on inquiry (only luminaire head and holding arm, honeycomb louver

Suspended luminaire with LED, rated life of the LED L80/B10 > 50000 h, colour rendering index CRI > 80, chromaticity tolerance 3 SDCM (initial), rotation-symmetrical reflector with circular light distribution pattern, reflector pure aluminium 99,99% in MIRO-Silver®, segmented and faceted, 3D lens silicon to reduce the proportion of scattered light, luminaire head die-cast aluminium, powder-coated, stratosilver, separate driver unit