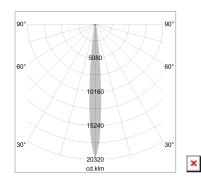

## LIGHT TECHNOLOGY

LED COB
Light colour BeColor
Luminous flux 990 lm
System power 15 W
Luminaire Efficiency 66 lm/W
Reflector NarrowSpot
Beam angle 10°