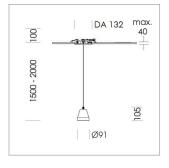

## **LUMINAIRE**

Weight 0.6 kg
Protection rating . class IP 20 . III
Luminaire colour stratosilver