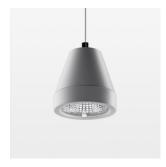

## Pendiro XR

Article number: 80800011

## **OPTIONAL**

RAL-colours, NCS-colours (powder coating or wet spraying) on inquiry, surface alloys on inquiry (only luminaire head and holding arm, honeycomb louver

Suspended luminaire with LED, rated life of the LED L80/B10 > 50000 h, colour rendering index CRI > 95, chromaticity tolerance 2 SDCM (initial), rotation-symmetrical reflector with circular light distribution pattern, reflector pure aluminium 99,99% in MIRO-Silver®, segmented and faceted, 3D lens silicon to reduce the proportion of scattered light, luminaire head die-cast aluminium, powder-coated, stratosilver, separate driver unit